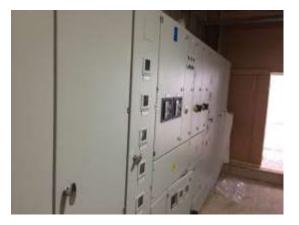

## CASE STUDY TORBAY HOSPITAL CCU AND MAIN ENTRANCE

In addition this facility is provided with isolated power supplies, UPS and generator backed main supplies from multiple origins providing uninterrupted power supplies ensuring a continuous provision of patient services.

## **Services Provided:**

- Steam and Condensate
- LTHW Heating
- Mechanical Ventilation Systems
- Chilled Water
- Heat Pump Air Conditioning
- Domestic Water Services
- Above Ground Drainage

- IT Structured Cabling
- Access Control & CCTV
- Fire Detection and Alarm
- Nurse Call System
- TV
- IPS & UPS Systems
- Induction Loop