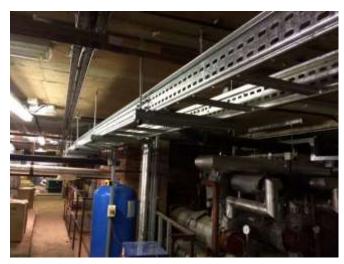

Plant space is provided at Level 6, housing air handling equipment and packaged steam plant. Internally the critical care unit is designed in accordance with the current HTM/HBN guidance, with the main entrance providing a mix of Trust accommodation and commercial space.

Totus have spent considerable time on the pre-construction design co-ordination to ensure all services could be installed within the limited service voids and co-ordinate with existing site services with minimal disruption.