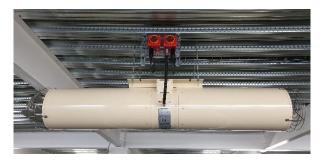

the-art switchgear, LED lighting, power, CCTV, IT, ATS dual power supplies, impulse ventilation and smoke clearance systems.

This 2-storey dedicated carpark completed in 2019 was commissioned by a highstreet retailer to function as parking

for both their retail and offices at their UK Headquarters. The lighting system uses automatic detection and ultra-low energy LED lighting to provide an eco-friendly scheme whilst the bespoke automatic ventilation and smoke clearance systems are fire rated with dual fed power supplies to be used as both daily ventilation and smoke clearance.