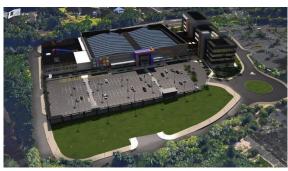

## RETAILER, UK HEADQUARTERS – CAR PARK

Sector: Commercial/Retail

Client: Large Multi-National Highstreet Retailer

Scope of Works: New Build - Mechanical & Electrical Installation

Contract Value: £130K

A new 4670sqm underground carpark for a large retail and office building in the North of Plymouth. Our Engineers installed state-of-

the-art switchgear, LED lighting, power, CCTV, IT, ATS dual power supplies, impulse ventilation and smoke clearance systems.

This 2-storey dedicated carpark completed in 2019 was commissioned by a highstreet retailer to function as parking