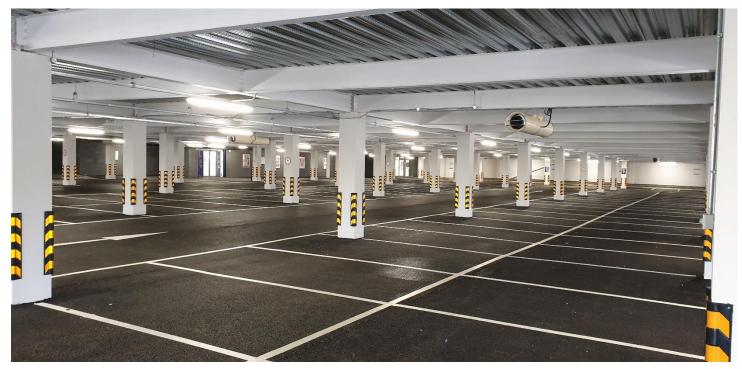

## RETAILER, UK HEADQUARTERS – CAR PARK

Sector: Commercial/Retail

Client: Large Multi-National Highstreet Retailer

Scope of Works: New Build - Mechanical & Electrical Installation

Contract Value: £130K

A new 4670sqm underground carpark for a large retail and office building in the North of Plymouth. Our Engineers installed state-of-

the-art switchgear, LED lighting, power, CCTV, IT, ATS dual power supplies, impulse ventilation and smoke clearance systems.

This 2-storey dedicated carpark completed in 2019 was commissioned by a highstreet retailer to function as parking

for both their retail and offices at their UK Headquarters. The lighting system uses automatic detection and ultra-low energy LED lighting to provide an eco-friendly scheme whilst the bespoke automatic ventilation and smoke clearance systems are fire rated with dual fed power supplies to be used as both daily ventilation and smoke clearance.

## **Services Provided:**

- Energy Efficient LED Lighting
- Lighting Controls
- LV Power Distribution
- Back Up Power Solutions with ATS Monitoring
- CCTV Systems
- General Power Services
- Ventilation & Smoke Clearance Systems