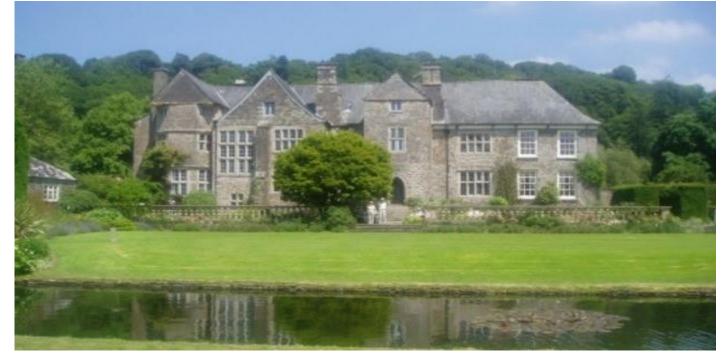

## CASE STUDY SYDENHAM HOUSE – LEWDOWN MANOR HOUSE

## Sector: Residential Client: Austin Newport Scope of Works: Mechanical and Electrical Installations Contract Value: £800k

The Works formed part of a multimillion pound restoration project following a fire which largely destroyed the 17<sup>th</sup> Century Manor House in 2013.

Totus worked with the Client's team to undertake the complete replacement of the services whilst maintaining the character and charm of the property.

The refurbishment works were completed on time in September 2015.