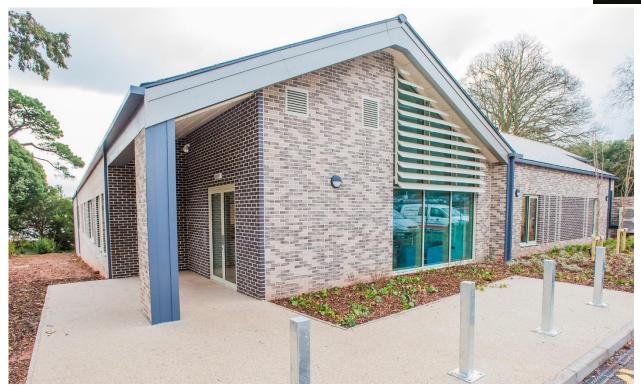

## PICU – WONFORD HOSPITAL

Sector:
Client:
Scope of Works:
Contract Value:

Health
Devon Partnership NHS Trust
Psychiatric Intensive Care Unit

£1.1M

Located in the grounds of Wonford Hospital, Exeter, The Junipers is a brand new, purpose built, 10 bed Psychiatric

Intensive Care Unit (PICU) for Devon. The project consisted of reception areas, gym, kitchens, lounge areas, staff areas, offices,

treatment rooms, bedrooms and courtyards with a basement plantroom. The unit provides support for local people with severe mental health needs who require treatment in hospital. There is a close link to Torbay Hospital as the five acute inpatient wards are based in Barnstaple, Exeter and Torbay. The unit opened its doors in January 2019 and Totus were extremely proud of the finished

building and environment that we helped to create. Considerable effort was made to make the unit feel welcoming and homely, with patients benefiting from a relaxed and tranquil setting to aid their recovery. This involved Totus meeting with the design team to discuss previous projects and help select fittings which were appropriate and functional for the site.