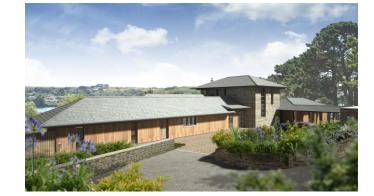

## CASE STUDY MULLION COTTAGE, HELFORD PASSAGE

**Sector: Residential** 

Client: Gilbert & Goode Ltd

Scope of Works: Mechanical and Electrical Installation

Project Duration: 20wks Contract Value: £165k

Totus were engaged by the Client to be part of the Architect's design team and carrying on through a negotiated installation contract ensuring a successful project from "conception to completion". This bespoke 6,000+ square foot environmentally conscious dwelling has been designed and installed to Passive House requirements utilising renewable and low energy technology.