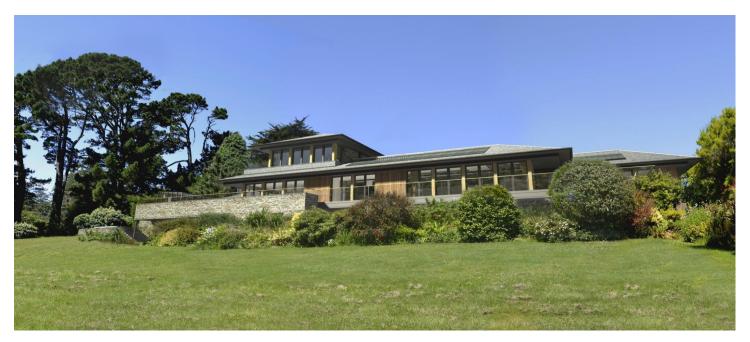

## CASE STUDY MULLION COTTAGE, HELFORD PASSAGE

**Sector: Residential** 

Client: Gilbert & Goode Ltd

Scope of Works: Mechanical and Electrical Installation

Project Duration: 20wks Contract Value: £165k

Totus were engaged by the Client to be part of the Architect's design team and carrying on through a negotiated installation contract ensuring a successful project from "conception to completion". This bespoke 6,000+ square foot environmentally conscious dwelling has been designed and installed to Passive House requirements utilising renewable and low energy technology.