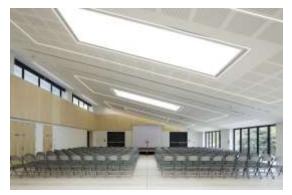

The services installation were planned to compliment the natural and modern materials used within the build of this

impressive building.

Within the two function rooms Linear LED lighting was installed with RGB colour change and lighting control to enable the end users to set various scenes depending upon the function of the rooms.